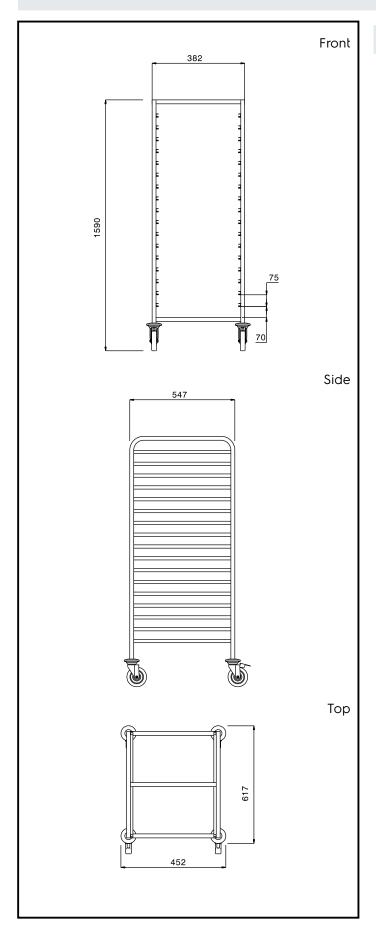

## **Key Information:**

External dimensions, Width:

361261 (MDNT171GN)452 mmExternal dimensions, Depth:617 mmExternal dimensions, Height:1590 mmWheel material:Zinc platedWheel diameter:Ø 125Net weight:20 kg